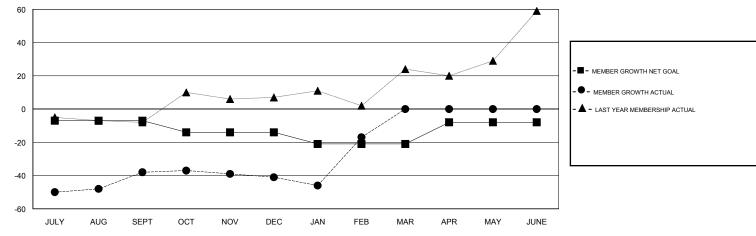

## GOALS AND ACTUAL MEMBERS CUMULATIVE

| DROPPED CLUBS: 0  DROPPED MEMBERS |     | 26 CLUBS OF 50 ADDED 1 OR MORE<br>NEW MEMBERS | GENDER DISTRIBUTION  MALE 729 (57.36%)  FEMALE 542 (42.64%)  Women Percentage Fiscal Year Goal: 41% |     |
|-----------------------------------|-----|-----------------------------------------------|-----------------------------------------------------------------------------------------------------|-----|
| DECEASED                          | 10  | CLICK HERE FOR CUMULATIVE                     | TOTAL FAMILY UNIT MEMBERS                                                                           | 295 |
| CLUB CANCELLED                    | 0   | MEMBERSHIP DATA                               |                                                                                                     | 450 |
| OTHER                             | 105 |                                               | FAMILY MEMBERS PAYING HALF DUES                                                                     | 152 |
| TOTAL                             | 115 |                                               |                                                                                                     |     |